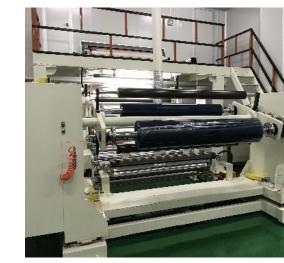

## **Company Certifications**

There are 5 producing lines in our factory

Our monthly production capacity is 20,000 rolls vinyl

Matte Chameleon Light Blue to Purple

Diamond Crystal Pink Gold

Iridescence Laser White