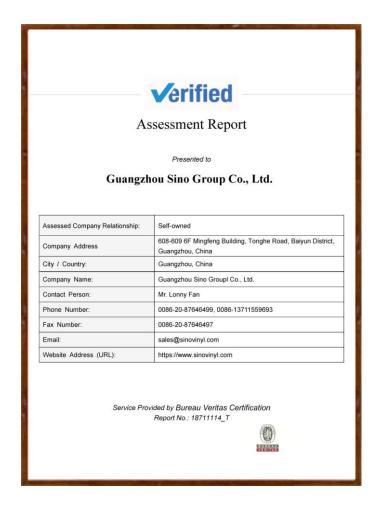

## **Company Certifications**

There are 5 producing lines in our factory

Our monthly production capacity is 20,000 rolls vinyl

Matte Chameleon Light Blue to Purple

Diamond Crystal Pink Gold

Iridescence Laser White