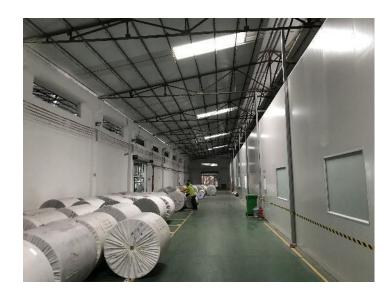

## **Company Certifications**

There are 5 producing lines in our factory

Our monthly production capacity is 20,000 rolls vinyl

Matte Chameleon Light Blue to Purple

Diamond Crystal Pink Gold

Iridescence Laser White