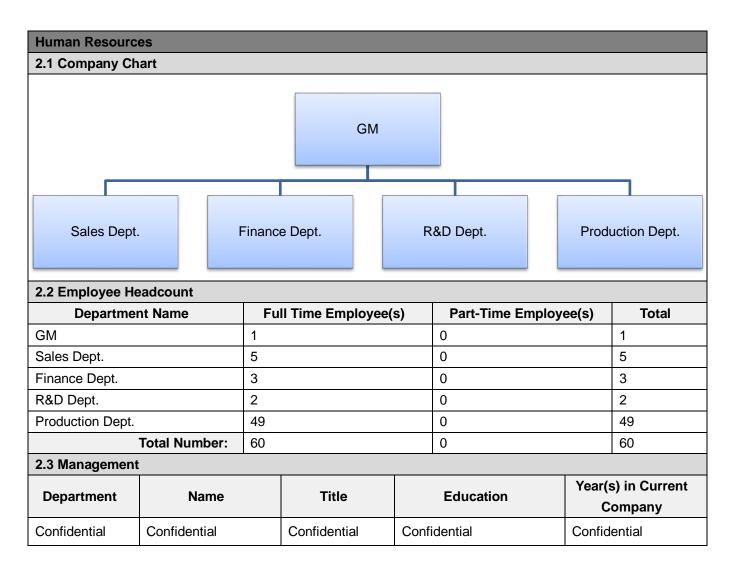

### **Section 2: Human Resources**

| Report No:  | 18810795_P | Report date: 04/Apr./2019 | Assessed By | Zijun Zeng |          |         |
|-------------|------------|---------------------------|-------------|------------|----------|---------|
| CONFIDENTIA |            | All Rights Reserved       |             |            | Page No: | 6 of 20 |