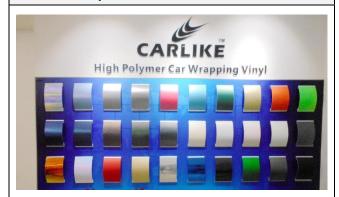

# **Section 1: Company Overview**

| Company Overview                                                                                     |                                                                                                                     |                                  |                                                 |  |  |  |
|------------------------------------------------------------------------------------------------------|---------------------------------------------------------------------------------------------------------------------|----------------------------------|-------------------------------------------------|--|--|--|
| 1.1 Legal Validity                                                                                   |                                                                                                                     |                                  |                                                 |  |  |  |
| Does the company have a valid business license?                                                      | ⊠ Yes □ No                                                                                                          | Business License Number:         | 9144011157995276<br>3L                          |  |  |  |
| Year Established:                                                                                    | 25/Jul./2011                                                                                                        | Validity Period:                 | 25/Jul./2011<br>31/Dec./2049                    |  |  |  |
| Export Experience:                                                                                   | 7.6 Years                                                                                                           | Industry Experience:             | 7.6 Years                                       |  |  |  |
| Degistered Address                                                                                   | Room 608, No.430, Tonghe Road                                                                                       | d, Siwenjing, Tonghe S           | Street, Baiyun District,                        |  |  |  |
| Registered Address:                                                                                  | Guangzhou City, Guangdong Province, China                                                                           |                                  |                                                 |  |  |  |
| Company Address                                                                                      | Room 608, No.430, Tonghe Road, Siwenjing, Tonghe Street, Baiyun District, Guangzhou City, Guangdong Province, China |                                  |                                                 |  |  |  |
| Annual review conducted by the Industrial & Commercial Bureau?                                       | ⊠ Yes □ No                                                                                                          | Reviewed By:                     | Guangzhou Baiyun Industrial & Commercial Bureau |  |  |  |
| Registered Capital:                                                                                  | RMB 2,100,000                                                                                                       |                                  |                                                 |  |  |  |
| Corporate Representative:                                                                            | Mr. Lang Fan                                                                                                        |                                  |                                                 |  |  |  |
| Industry:                                                                                            | Exterior Accessories, Advertising                                                                                   | Equipment                        |                                                 |  |  |  |
| Business Type:                                                                                       | ☐ Manufacturer ⊠Trading Con                                                                                         | npany Manufacture                | er & Trading Company                            |  |  |  |
| Type of Ownership:                                                                                   |                                                                                                                     | blic Company   Be Proprietorship | Joint Venture  Other                            |  |  |  |
| Products/Service:                                                                                    | Car Wrap Vinyl, Carbon Fiber Vir<br>Self Adhesive Vinyl Sticker                                                     | nyl Film, Paint Protecti         | on Film, Cutting Vinyl,                         |  |  |  |
| 1.2 Company Building Information                                                                     | n                                                                                                                   |                                  |                                                 |  |  |  |
| Certification Type:  ☐ Land Certification ☐ Real E  Total Building Size: 125 m²  Office Size: 125 m² | Estate Certification                                                                                                | .greement 🏻 Fac                  | tory Officer Claimed                            |  |  |  |