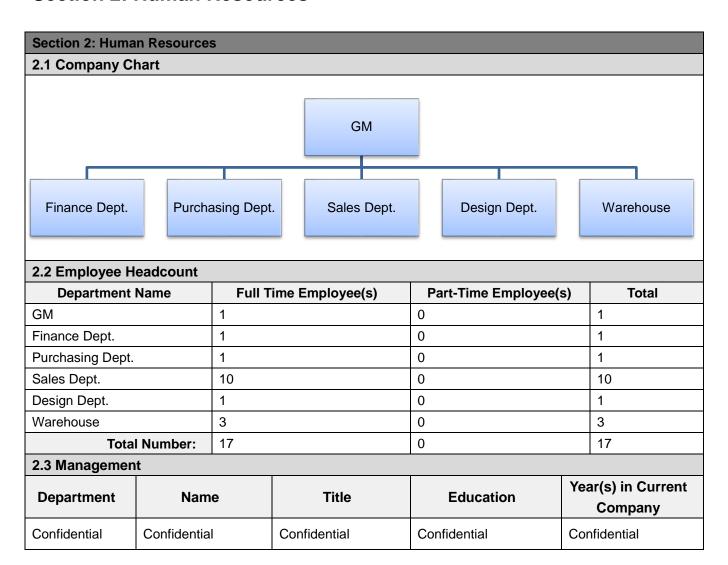

# **Section 2: Human Resources**

| Report No:   | 18711114_T | Report date:        | 04/Apr./2019 | Assessed By | Zijun Zeng |          |         |
|--------------|------------|---------------------|--------------|-------------|------------|----------|---------|
| CONFIDENTIAL |            | All Rights Reserved |              |             |            | Page No: | 6 of 22 |

rified Report No.: 18711114\_T