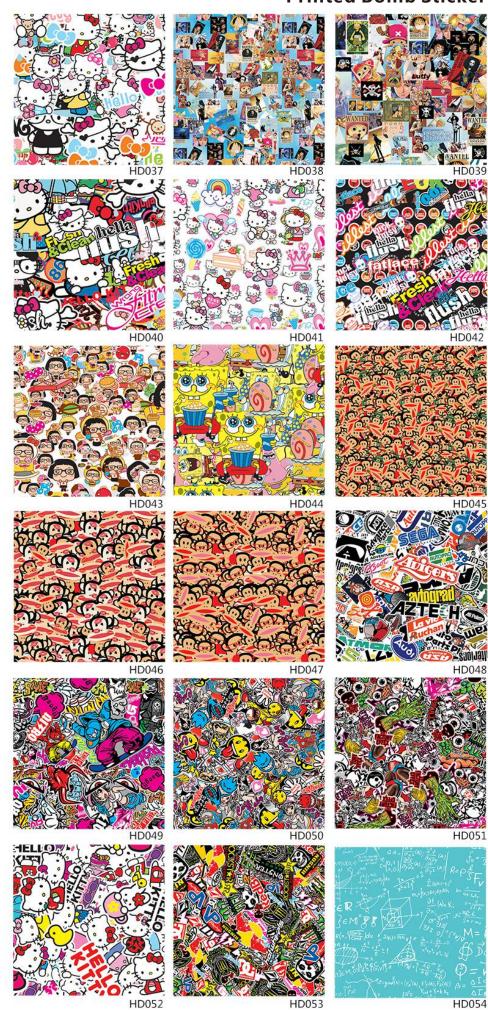

Size:1.52x30M 5x98FT

Material: High Polymeric PVC Film

Thickness:180 micron

Adhesive type:Removable

Application method:Dry

**Durability: 2 Years** 

Size:1.52x30M 5x98FT

Material: High Polymeric PVC Film

Thickness:180 micron

Adhesive type:Removable

Application method:Dry

Durability: 2 Years

Size:1.52x30M 5x98FT

Material: High Polymeric PVC Film

Thickness:180 micron

Adhesive type:Removable

Application method:Dry

**Durability: 2 Years** 

Size:1.52x30M 5x98FT

Material:High Polymeric PVC Film

Thickness:180 micron

Adhesive type:Removable

Application method:Dry

**Durability: 2 Years** 

Size:1.52x30M 5x98FT

Material: High Polymeric PVC Film

Thickness:180 micron

Adhesive type:Removable

Application method:Dry

**Durability: 2 Years** 

Size:1.52x30M 5x98FT

Material:High Polymeric PVC Film

Thickness:180 micron

Adhesive type:Removable

Application method:Dry

**Durability: 2 Years** 

Size:1.52x30M 5x98FT

Material: High Polymeric PVC Film

Thickness:180 micron

Adhesive type:Removable

Application method:Dry

**Durability: 2 Years** 

Size:1.52x30M 5x98FT

Material: High Polymeric PVC Film

Thickness:180 micron

Adhesive type:Removable

Application method:Dry

**Durability: 2 Years** 