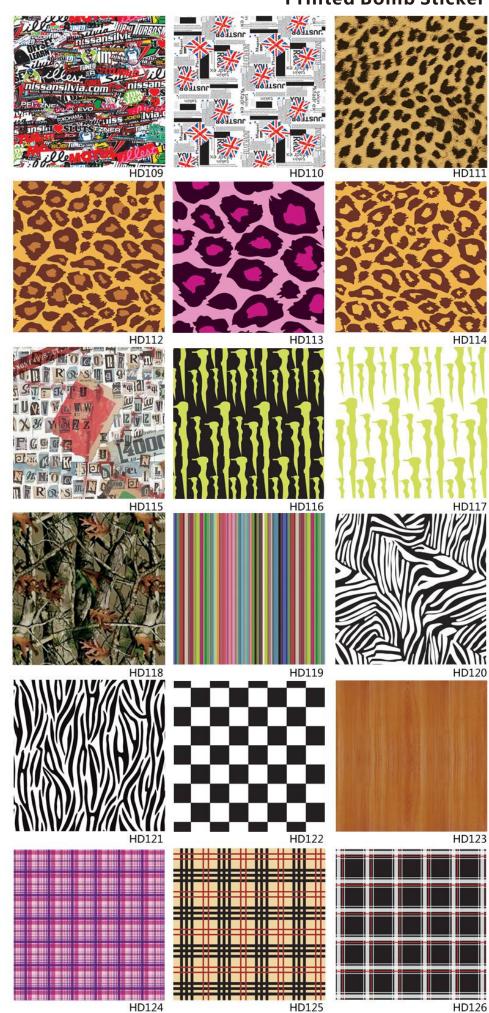

Size:1.52x30M 5x98FT

Material: High Polymeric PVC Film

Thickness:180 micron

Adhesive type:Removable

Application method:Dry

**Durability: 2 Years** 

Size:1.52x30M 5x98FT

Material: High Polymeric PVC Film

Thickness:180 micron

Adhesive type:Removable

Application method:Dry

Durability: 2 Years

Size:1.52x30M 5x98FT

Material: High Polymeric PVC Film

Thickness:180 micron

Adhesive type:Removable

Application method:Dry

**Durability: 2 Years** 

Size:1.52x30M 5x98FT

Material:High Polymeric PVC Film

Thickness:180 micron

Adhesive type:Removable

Application method:Dry

**Durability: 2 Years** 

Size:1.52x30M 5x98FT

Material: High Polymeric PVC Film

Thickness:180 micron

Adhesive type:Removable

Application method:Dry

**Durability: 2 Years** 

Size:1.52x30M 5x98FT

Material:High Polymeric PVC Film

Thickness:180 micron

Adhesive type:Removable

Application method:Dry

**Durability: 2 Years** 

Size:1.52x30M 5x98FT

Material: High Polymeric PVC Film

Thickness:180 micron

Adhesive type:Removable

Application method:Dry

**Durability: 2 Years** 

Size:1.52x30M 5x98FT

Material: High Polymeric PVC Film

Thickness:180 micron

Adhesive type:Removable

Application method:Dry

**Durability: 2 Years** 