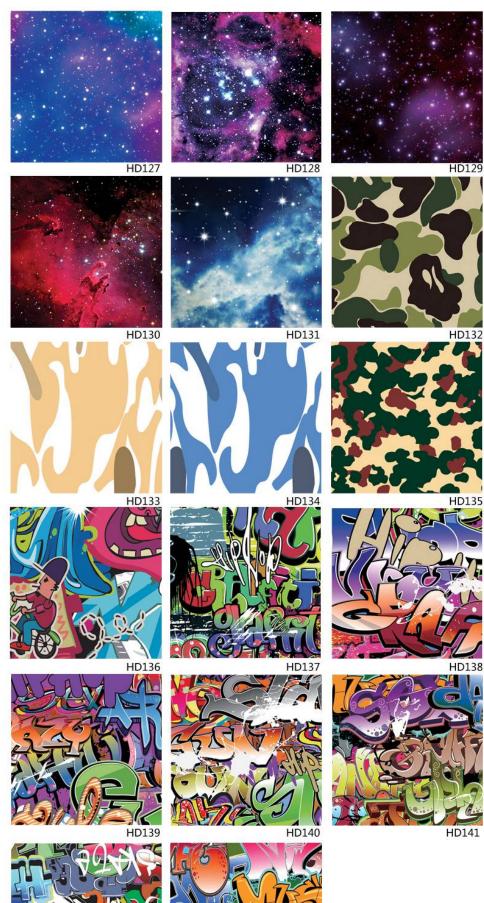

Size:1.52x30M 5x98FT

Material: High Polymeric PVC Film

Thickness:180 micron

Adhesive type:Removable

Application method:Dry

**Durability: 2 Years** 

Size:1.52x30M 5x98FT

Material: High Polymeric PVC Film

Thickness:180 micron

Adhesive type:Removable

Application method:Dry

Durability: 2 Years

Size:1.52x30M 5x98FT

Material: High Polymeric PVC Film

Thickness:180 micron

Adhesive type:Removable

Application method:Dry

**Durability: 2 Years** 

Size:1.52x30M 5x98FT

Material:High Polymeric PVC Film

Thickness:180 micron

Adhesive type:Removable

Application method:Dry

**Durability: 2 Years** 

Size:1.52x30M 5x98FT

Material: High Polymeric PVC Film

Thickness:180 micron

Adhesive type:Removable

Application method:Dry

**Durability: 2 Years** 

Size:1.52x30M 5x98FT

Material:High Polymeric PVC Film

Thickness:180 micron

Adhesive type:Removable

Application method:Dry

**Durability: 2 Years** 

Size:1.52x30M 5x98FT

Material: High Polymeric PVC Film

Thickness:180 micron

Adhesive type:Removable

Application method:Dry

**Durability: 2 Years** 

Size:1.52x30M 5x98FT

Material: High Polymeric PVC Film

Thickness:180 micron

Adhesive type:Removable

Application method:Dry

**Durability: 2 Years** 

Produce Technology:Calendered

HD142

HD143

Contact Us:

Email:sales@carlikewrap.com

Website: carlikewrap.com

Facebook:facebook.com/carlikewrap

Address: No. 608-609 6F Mingfeng Building, Tonghe Road,