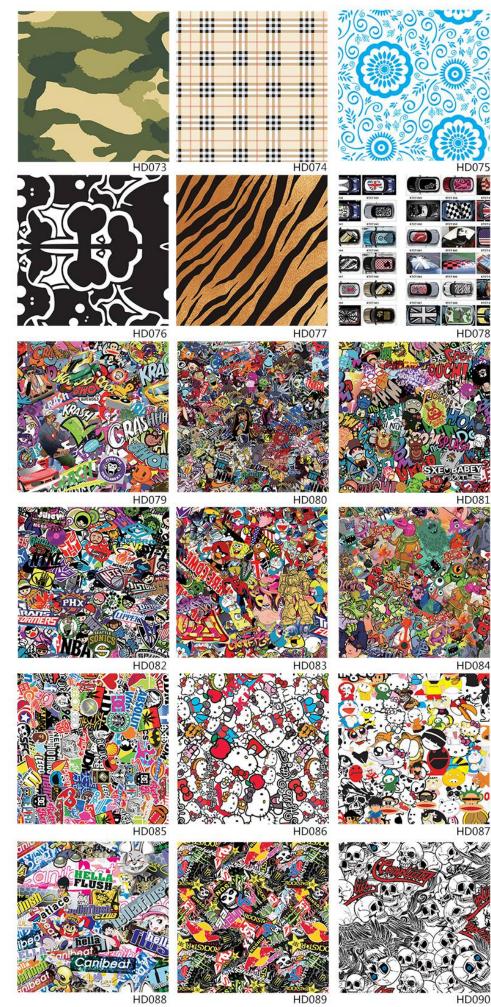

Size:1.52x30M 5x98FT

Material: High Polymeric PVC Film

Thickness:180 micron

Adhesive type:Removable

Application method:Dry

**Durability: 2 Years** 

Size:1.52x30M 5x98FT

Material: High Polymeric PVC Film

Thickness:180 micron

Adhesive type:Removable

Application method:Dry

Durability: 2 Years

Size:1.52x30M 5x98FT

Material: High Polymeric PVC Film

Thickness:180 micron

Adhesive type:Removable

Application method:Dry

**Durability: 2 Years** 

Size:1.52x30M 5x98FT

Material:High Polymeric PVC Film

Thickness:180 micron

Adhesive type:Removable

Application method:Dry

**Durability: 2 Years** 

Size:1.52x30M 5x98FT

Material: High Polymeric PVC Film

Thickness:180 micron

Adhesive type:Removable

Application method:Dry

**Durability: 2 Years** 

Size:1.52x30M 5x98FT

Material:High Polymeric PVC Film

Thickness:180 micron

Adhesive type:Removable

Application method:Dry

**Durability: 2 Years** 

Size:1.52x30M 5x98FT

Material: High Polymeric PVC Film

Thickness:180 micron

Adhesive type:Removable

Application method:Dry

**Durability: 2 Years** 

Size:1.52x30M 5x98FT

Material: High Polymeric PVC Film

Thickness:180 micron

Adhesive type:Removable

Application method:Dry

**Durability: 2 Years** 