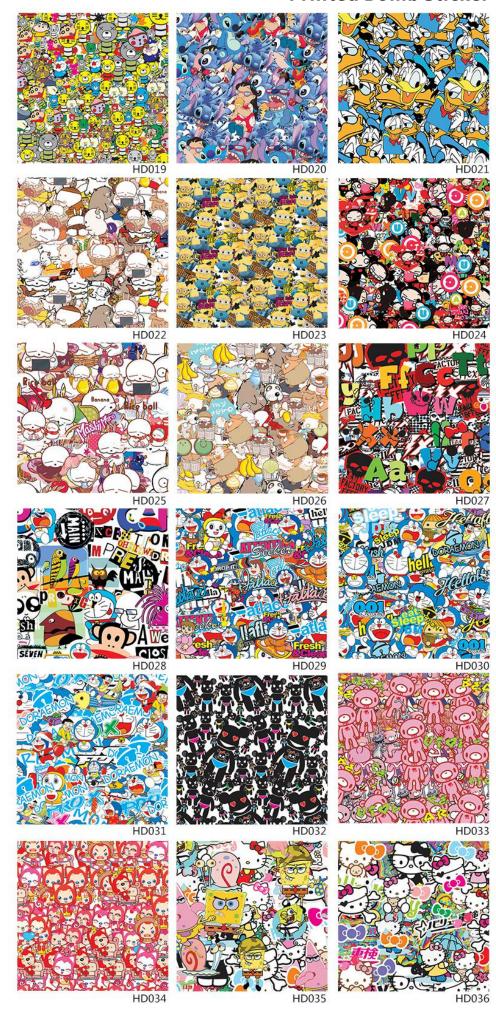

Size:1.52x30M 5x98FT

Material: High Polymeric PVC Film

Thickness:180 micron

Adhesive type:Removable

Application method:Dry

**Durability: 2 Years** 

Size:1.52x30M 5x98FT

Material: High Polymeric PVC Film

Thickness:180 micron

Adhesive type:Removable

Application method:Dry

Durability: 2 Years

Size:1.52x30M 5x98FT

Material: High Polymeric PVC Film

Thickness:180 micron

Adhesive type:Removable

Application method:Dry

**Durability: 2 Years** 

Size:1.52x30M 5x98FT

Material:High Polymeric PVC Film

Thickness:180 micron

Adhesive type:Removable

Application method:Dry

**Durability: 2 Years** 

Size:1.52x30M 5x98FT

Material: High Polymeric PVC Film

Thickness:180 micron

Adhesive type:Removable

Application method:Dry

**Durability: 2 Years** 

Size:1.52x30M 5x98FT

Material:High Polymeric PVC Film

Thickness:180 micron

Adhesive type:Removable

Application method:Dry

**Durability: 2 Years** 

Size:1.52x30M 5x98FT

Material: High Polymeric PVC Film

Thickness:180 micron

Adhesive type:Removable

Application method:Dry

**Durability: 2 Years** 

Size:1.52x30M 5x98FT

Material: High Polymeric PVC Film

Thickness:180 micron

Adhesive type:Removable

Application method:Dry

**Durability: 2 Years** 