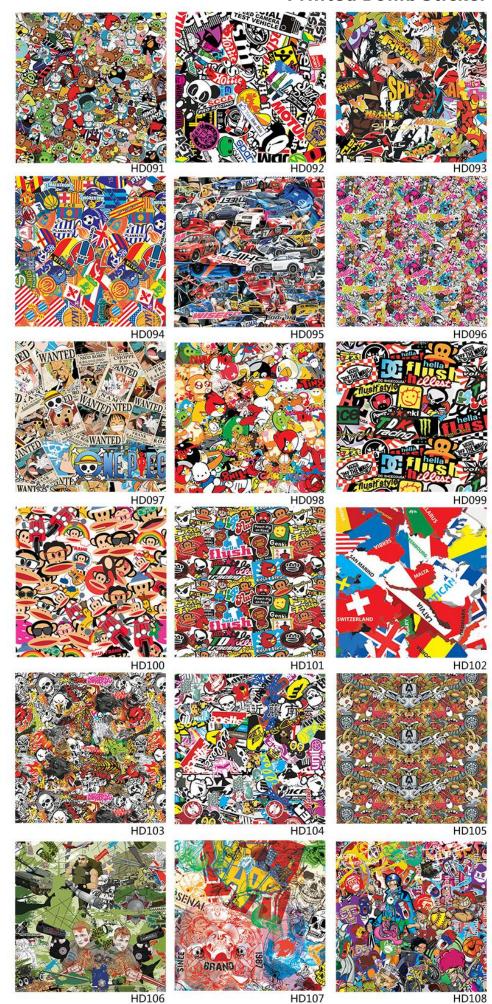

Size:1.52x30M 5x98FT

Material: High Polymeric PVC Film

Thickness:180 micron

Adhesive type:Removable

Application method:Dry

**Durability: 2 Years** 

Size:1.52x30M 5x98FT

Material: High Polymeric PVC Film

Thickness:180 micron

Adhesive type:Removable

Application method:Dry

Durability: 2 Years

Size:1.52x30M 5x98FT

Material: High Polymeric PVC Film

Thickness:180 micron

Adhesive type:Removable

Application method:Dry

**Durability: 2 Years** 

Size:1.52x30M 5x98FT

Material:High Polymeric PVC Film

Thickness:180 micron

Adhesive type:Removable

Application method:Dry

**Durability: 2 Years** 

Size:1.52x30M 5x98FT

Material: High Polymeric PVC Film

Thickness:180 micron

Adhesive type:Removable

Application method:Dry

**Durability: 2 Years** 

Size:1.52x30M 5x98FT

Material:High Polymeric PVC Film

Thickness:180 micron

Adhesive type:Removable

Application method:Dry

**Durability: 2 Years** 

Size:1.52x30M 5x98FT

Material: High Polymeric PVC Film

Thickness:180 micron

Adhesive type:Removable

Application method:Dry

**Durability: 2 Years** 

Size:1.52x30M 5x98FT

Material: High Polymeric PVC Film

Thickness:180 micron

Adhesive type:Removable

Application method:Dry

**Durability: 2 Years** 