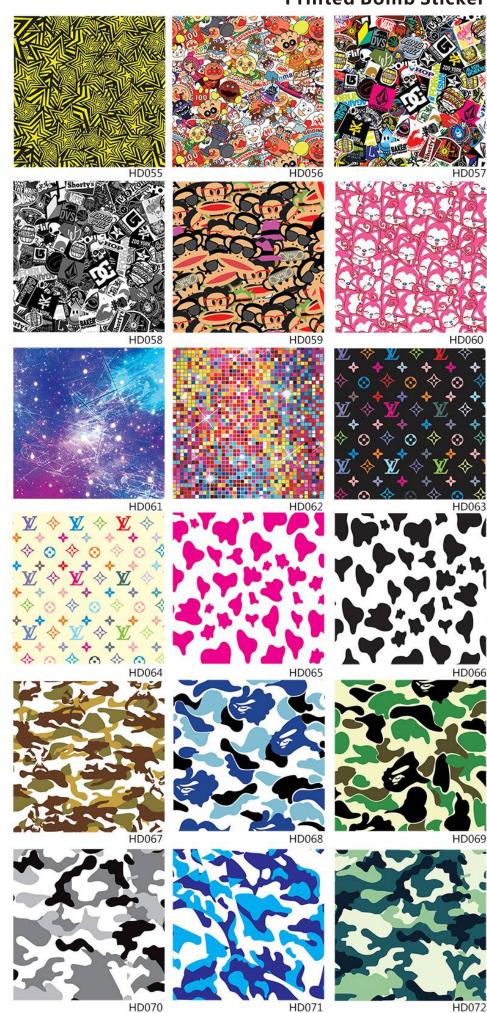

Size:1.52x30M 5x98FT

Material: High Polymeric PVC Film

Thickness:180 micron

Adhesive type:Removable

Application method:Dry

**Durability: 2 Years** 

Size:1.52x30M 5x98FT

Material: High Polymeric PVC Film

Thickness:180 micron

Adhesive type:Removable

Application method:Dry

Durability: 2 Years

Size:1.52x30M 5x98FT

Material: High Polymeric PVC Film

Thickness:180 micron

Adhesive type:Removable

Application method:Dry

**Durability: 2 Years** 

Size:1.52x30M 5x98FT

Material:High Polymeric PVC Film

Thickness:180 micron

Adhesive type:Removable

Application method:Dry

**Durability: 2 Years** 

Size:1.52x30M 5x98FT

Material: High Polymeric PVC Film

Thickness:180 micron

Adhesive type:Removable

Application method:Dry

**Durability: 2 Years** 

Size:1.52x30M 5x98FT

Material:High Polymeric PVC Film

Thickness:180 micron

Adhesive type:Removable

Application method:Dry

**Durability: 2 Years** 

Size:1.52x30M 5x98FT

Material: High Polymeric PVC Film

Thickness:180 micron

Adhesive type:Removable

Application method:Dry

**Durability: 2 Years** 

Size:1.52x30M 5x98FT

Material: High Polymeric PVC Film

Thickness:180 micron

Adhesive type:Removable

Application method:Dry

**Durability: 2 Years** 