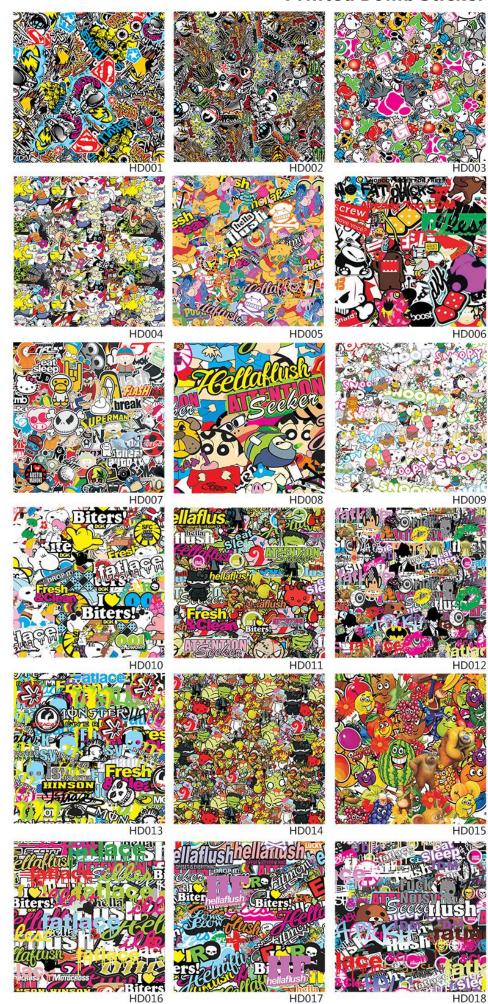

Size:1.52x30M 5x98FT

Material: High Polymeric PVC Film

Thickness:180 micron

Adhesive type:Removable

Application method:Dry

**Durability: 2 Years** 

Size:1.52x30M 5x98FT

Material: High Polymeric PVC Film

Thickness:180 micron

Adhesive type:Removable

Application method:Dry

Durability: 2 Years

Size:1.52x30M 5x98FT

Material: High Polymeric PVC Film

Thickness:180 micron

Adhesive type:Removable

Application method:Dry

**Durability: 2 Years** 

Size:1.52x30M 5x98FT

Material:High Polymeric PVC Film

Thickness:180 micron

Adhesive type:Removable

Application method:Dry

**Durability: 2 Years** 

Size:1.52x30M 5x98FT

Material: High Polymeric PVC Film

Thickness:180 micron

Adhesive type:Removable

Application method:Dry

**Durability: 2 Years** 

Size:1.52x30M 5x98FT

Material:High Polymeric PVC Film

Thickness:180 micron

Adhesive type:Removable

Application method:Dry

**Durability: 2 Years** 

Size:1.52x30M 5x98FT

Material: High Polymeric PVC Film

Thickness:180 micron

Adhesive type:Removable

Application method:Dry

**Durability: 2 Years** 

Size:1.52x30M 5x98FT

Material: High Polymeric PVC Film

Thickness:180 micron

Adhesive type:Removable

Application method:Dry

**Durability: 2 Years** 